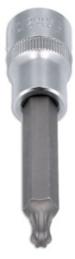

## Ball End Socket Bit 1/2"D T40

A 100mm long, 1/2"D ball ended T40 Star\* socket bit. Allows the bit to fit into fixing head at a 25° angle, to provide greater access in confined areas.

## **Additional Information**

- Size: T40 x 1/2"D.
- Overall length: 100mm, bit length: 62mm.
- · Ball end for greater access; ideal in tight areas or where an obstruction prevents direct access to fasteners.
- · Socket manufactured from chrome vanadium, bit from impact grade S2 steel.
- Full set comprising of Star\*, Hex and Spline bits available, please see Laser Part No. 8048.